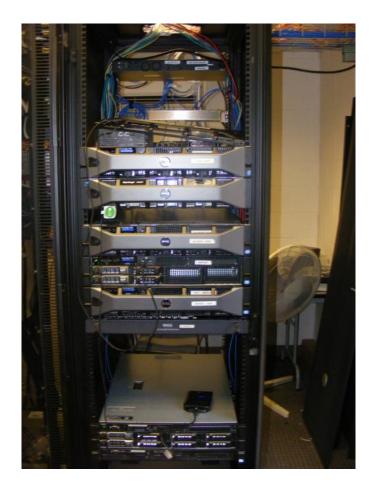

## Data Center/System Upgrade

- Major Goals:
  - Total Audit of REGIS System by Trivalent Group
    - A stable system that is reliable and dependable for the REGIS Membership
    - Replace all equipment that was end of life and no longer qualified for factory warranties
    - Ensure infrastructure is functioning at optimal levels
    - Build Confidence in the System
    - Reduce the amount of hardware
      - Energy (cost down 70% Jan 2015 to Jan 2016)
      - Hardware maintenance cost down 34%

## Data Center Upgrade

## Data Center Phase 1 & 2 Highlights

- Aging Data Storage and Old Tape backup library replaced
- 12 Servers were "virtualized" with the physical server decommissioned. Now 5 physical servers rather than 17
- Prior to the upgrade software in REGIS would freeze or slowdown on a regular basis. Speed significantly increased after Phase 1
- Key Networking Components updated
- No REGIS down time since upgrade was completed

## Current REGIS Data Center