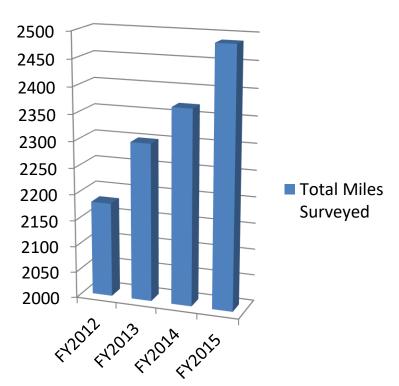

#### **Pavement Condition Survey**

|         | Federal Aid System | Local System |
|---------|--------------------|--------------|
| FY 2012 | 1600               | 580          |
| FY 2013 | 1600               | 700          |
| FY 2014 | 1600               | 770          |
| FY 2015 | 1600               | 888          |