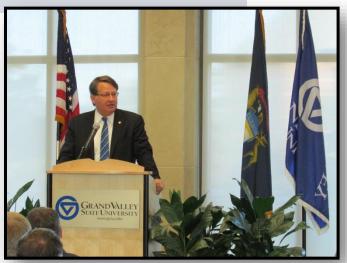

### • U.S. Senator Debbie Stabenow speaks at GVMC Luncheon

#### US Senator Gary Peters Speaks at GVMC Quarterly Breakfast