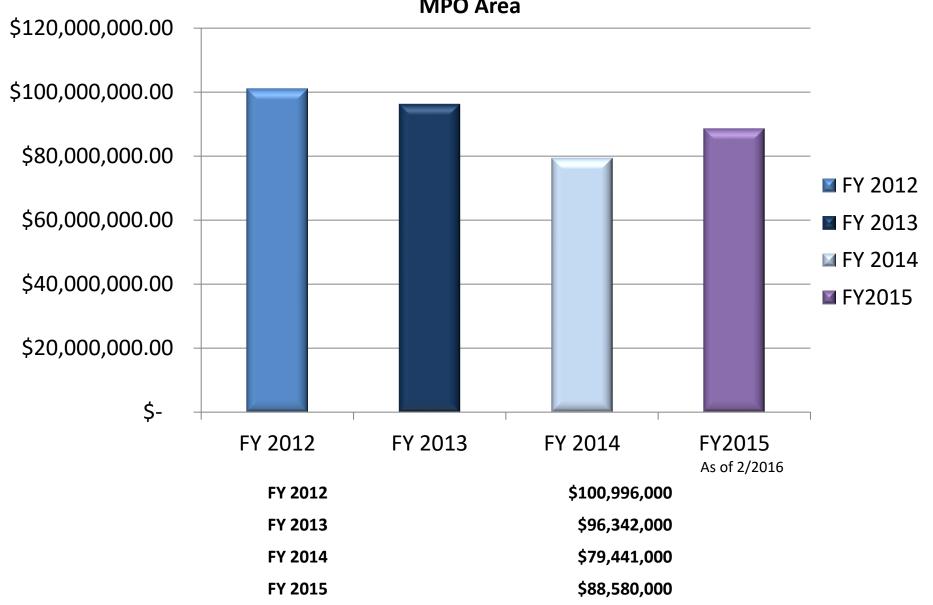

orized
- Transit







#### **GVMC MPO**

#### FY 2015 Transportation Planning Activities

- GVMC Maintained and Amended the FY 2014-2017 Transportation Improvement Program (TIP)
- GVMC Maintained and Amended the Regional Non-Motorized Plan
- GVMC Updated the MPO Safety Plan
- GVMC Updated the Congestion Management Process Document
- GVMC Updated the Travel Demand Model
- GVMC Concluded Another Clean Air Action Outreach Program.
- GVMC Completed a Draft Report of the Grand Rapids Downtown Traffic Circulation Study
- GVMC Surveyed Pavement Condition for:
  - The GVMC Federal Aid System
  - The local Non-Federal Aid System for Grand Rapids, East Grand Rapids, Kentwood, Hudsonville, Walker, Lowell, Rockford, Sand Lake, Kent City, Portage.

#### GVMC

#### Transportation Investment MPO Area





#### Project Funding By Agency



|         | MDOT         | Cities/RC    | ITP          |
|---------|--------------|--------------|--------------|
| FY 2012 | \$41,857,000 | \$34,386,000 | \$24,753,000 |
| FY 2013 | \$26,302,000 | \$20,180,600 | \$49,860,000 |
| FY 2014 | \$48,577,600 | \$15,796,396 | \$15,067,300 |
| FY 2015 | \$51,445,895 | \$23,187,111 | \$13,947,263 |



#### **Transportation Improvements**





#### **Pavement Condition Survey**







|         | Federal Aid System | Local System |
|---------|--------------------|--------------|
| FY 2012 | 1600               | 580          |
| FY 2013 | 1600               | 700          |
| FY 2014 | 1600               | 770          |
| FY 2015 | 1600               | 888          |



#### **Traffic Count Data Collection**