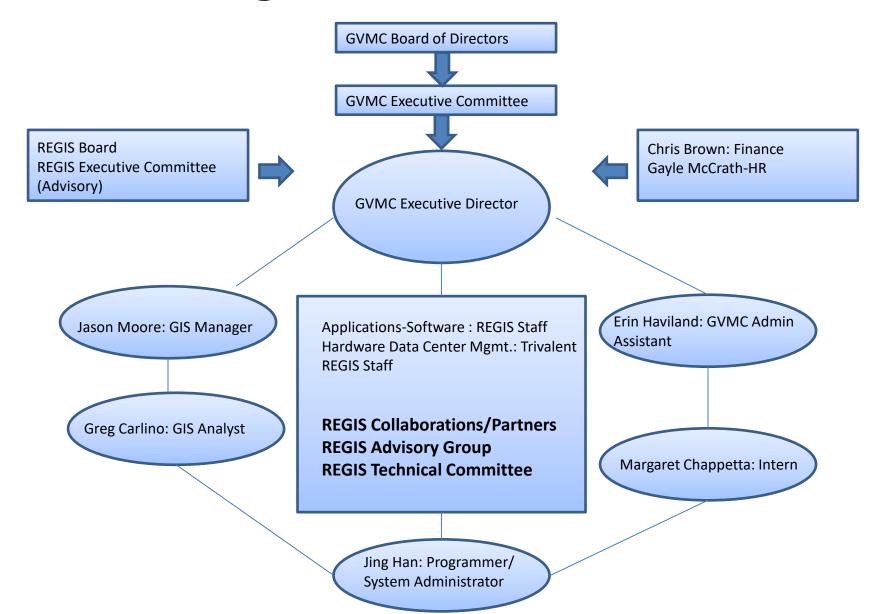

1600               | 888          |



#### **Traffic Count Data Collection**



■ MPO ■ Local Agencies

| МРО | Cities/RC         |  |  |
|-----|-------------------|--|--|
| 554 | 500               |  |  |
| 450 | 450               |  |  |
| 525 | 500               |  |  |
| 475 | 525               |  |  |
|     | 554<br>450<br>525 |  |  |



# GVMC Regional Geographic Information System





## Regional Geographic Information System (REGIS)

#### Full GIS Support for:

- 9 cities and 1 village
- 7 townships
- 3 other organizationsKCRC, The Rapid & GVMC

#### Major Mission:

- Provide a robust GIS Service for our Region
- Provide access to applications, data, and support
- Help to understand how GIS can be used in your organization. We are your GIS staff







## Organization Structure





## Level of Applications & Support



**Public** 

VS.

**REGIS Members only** 

- Cloud
- Citrix web plugin needed
- ArcMap
- Pictometry







## Citrix Portal – Cloud Computing





### Service Portfolio

TEGINAL GEOGRAPHIC INFORMATION SYSTEM

- Act as GIS Department
- Help Desk & On Site Visits
- Training Program
- GPS Hardware Support
- Document Management
- Application Development, eREGIS
- Custom Mapping & Data Updates
- Analysis & Modeling









## Major Accomplishments in 2015 Successful Reorganization

- Largest Data Center Upgrade in the history of REGIS Fully completed in October 2015, smaller phase on(January 8<sup>th</sup> 2016) **On time and under budget**
- Formation of new REGIS Advisory Committee with increased participation and involvement in steering REGIS into t