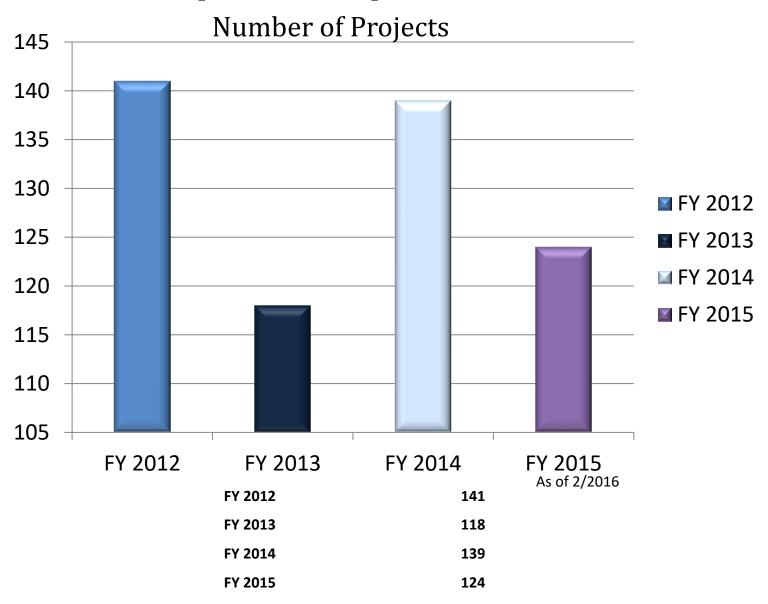

ach Program.
- GVMC Completed a Draft Report of the Grand Rapids Downtown Traffic Circulation Study
- GVMC Surveyed Pavement Condition for:
  - The GVMC Federal Aid System
  - The local Non-Federal Aid System for Grand Rapids, East Grand Rapids, Kentwood, Hudsonville, Walker, Lowell, Rockford, Sand Lake, Kent City, Portage.

#### GVMC

#### Transportation Investment MPO Area





#### Project Funding By Agency



|         | MDOT         | Cities/RC    | ITP          |
|---------|--------------|--------------|--------------|
| FY 2012 | \$41,857,000 | \$34,386,000 | \$24,753,000 |
| FY 2013 | \$26,302,000 | \$20,180,600 | \$49,860,000 |
| FY 2014 | \$48,577,600 | \$15,796,396 | \$15,067,300 |
| FY 2015 | \$51,445,895 | \$23,187,111 | \$13,947,263 |



#### **Transportation Improvements**





#### **Pavement Condition Survey**







|         | Federal Aid System | Local System |
|---------|--------------------|--------------|
| FY 2012 | 1600               | 580          |
| FY 2013 | 1600               | 700          |
| FY 2014 | 1600               | 770          |
| FY 2015 | 1600               | 888          |



#### **Traffic Count Data Collection**



■ MPO ■ Local Agencies

| МРО | Cities/RC         |  |  |
|-----|-------------------|--|--|
| 554 | 500               |  |  |
| 450 | 450               |  |  |
| 525 | 500               |  |  |
| 475 | 525               |  |  |
|     | 554<br>450<br>525 |  |  |



# GVMC Regional Geographic Information System





## Regional Geographic Information System (REGIS)

#### Full GIS Support for:

- 9 cities and 1 village
-