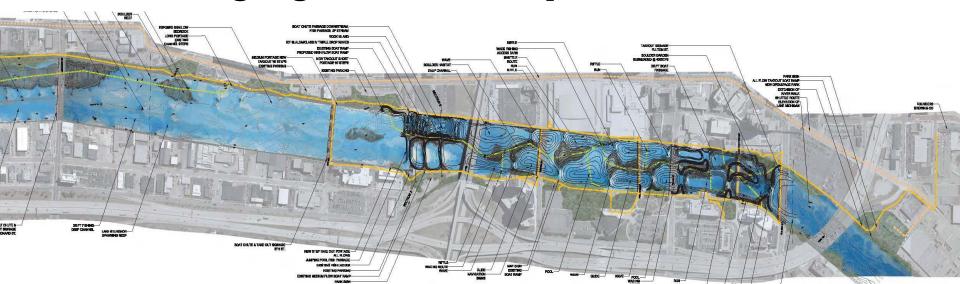

## Grand River Revitalization and Rapids Restoration Project

- Securing funding
- Conducting outreach to upstream and downstream communities
- Developing river-based curriculum with schools
- Establishing long-term organizational structure
- Providing regional leadership