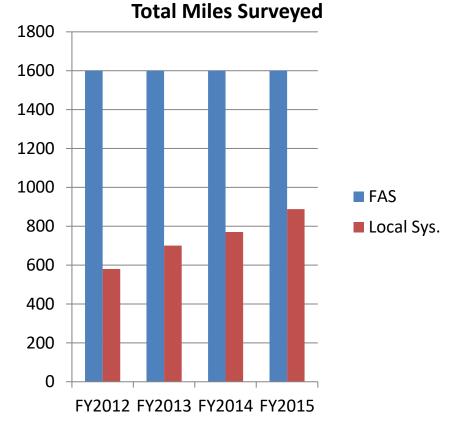

#### **Pavement Condition Survey**

|         | Federal Aid System | Local System |
|---------|--------------------|--------------|
| FY 2012 | 1600               | 580          |
| FY 2013 | 1600               | 700          |
| FY 2014 | 1600               | 770          |
| FY 2015 | 1600               | 888          |