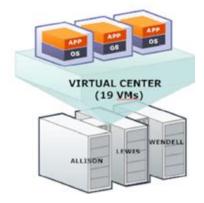

## Data Center Phase 1 & 2 Highlights

- Aging Data Storage and Old Tape backup library replaced
- 12 Servers were "virtualized" with the physical server decommissioned. Now 5 physical servers rather than 17
- Prior to the upgrade software in REGIS would freeze or slowdown on a regular basis. Speed significantly increased after Phase 1
- Key Networking Components updated
- No REGIS down time since upgrade was completed