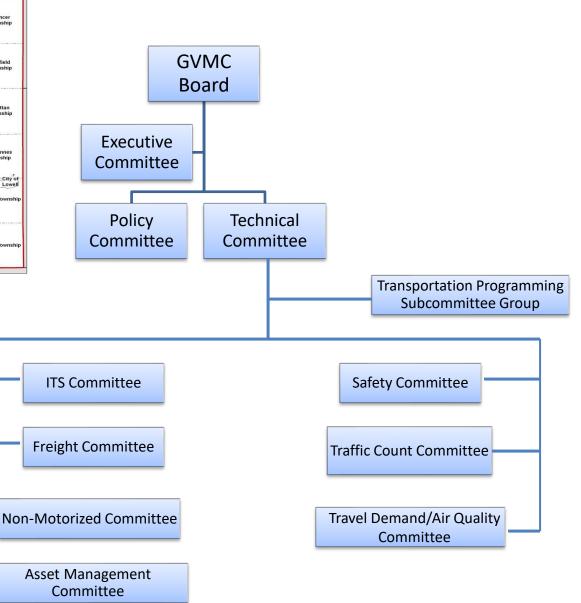

ed continued support of our 5 projects of regional importance and additional collaboration efforts.

- Muskegon Port
- Protecting Lake Michigan Water Quality
- Emerge West Michigan
- Connect West Michigan
- Michigan Work Ready Communities



- The leadership, organization, cooperation and ultimate output from the process has brought the West Michigan Regional Prosperity Alliance accolades and has positioned the group as a leader and template for the initiative statewide.
- The process has forged strong collaborative ties between the stakeholder groups to levels previously unknown.
- The Initiative has continued to enhanced the Region's interaction & influence in Lansing and direct access to the Governor's office







# Metropolitan Planning Organization MPO



#### **GVMC MPO Forum**







#### **GVMC MPO**

#### Transportation Planning Responsibilities

**Develop A Unified Work Program (UWP)** 



**Develop and Manage A Metropolitan Transportation Plan** (MTP)



**Develop and Manage A Transportation Improvement Program (TIP)** 



#### **GVMC MPO**

#### Transportation Planning Responsibilities

**GVMC Completed the development of the 2040 Metropolitan Transportation Plan.** 

The Plan is be based on the new MAP-21 Performance Based Planning requirements.

- Asset Management
- Congestion Management
- Freight
- Safety
- Non-motorized
- Transit







#### **GVMC MPO**

#### FY 2015 Transportation Planning Activities

- GVMC Maintained and Amended the FY 2014-2017 Transportation Improvement Program (TIP)
- GVMC Maintained and Amended the Regional Non-Motorized Plan
- GVM