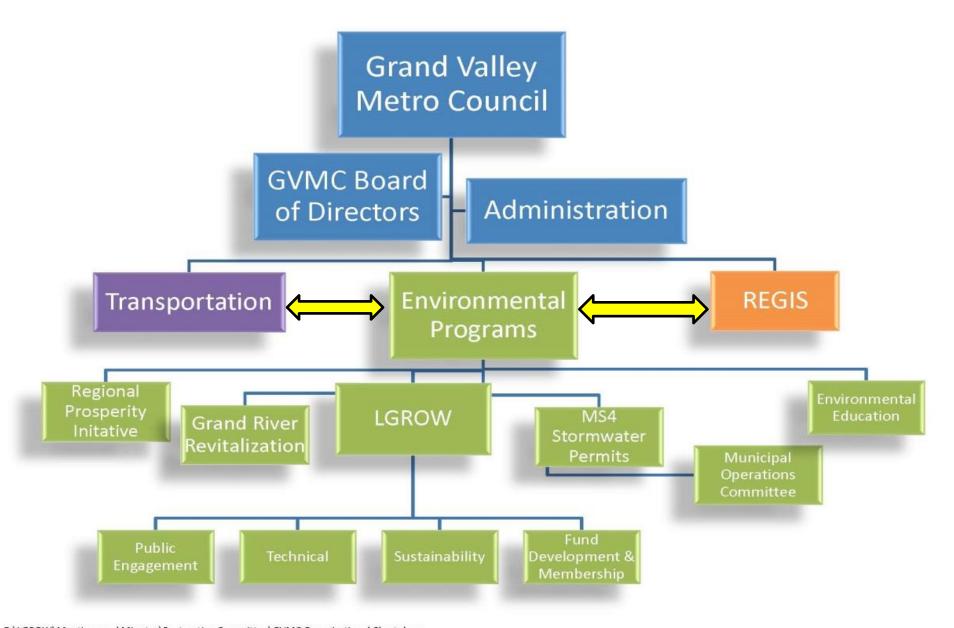

inspires lifelong stewardship, leading to meaningful action.

#### **Priorities/Goals**

- > 4 Nested schools under MS4 communities
- > All non-nested schools under MS4 communities
- Meaningful/Impactful Projects
- Enhancing and developing collaborative partnerships public, private, municipal



### **Environmental Education**

#### **Partnerships**

- > Schools
  - ≥ 2014/2015: 10 schools with over 2,000 students served
  - ≥ 2015/2016: 15 schools with over 3,000 students served
  - Educational Activities: in-class watershed presentations, catch basin markings, water quality monitoring, native plant restoration, public education literature
- MS4 Communities
- Groundswell (GVSU)
- Grand Rapids Public Museum
- Subwatershed Groups
- Environmental Organizations
- Potential Funding Partners





## Funding

## Municipalities in Regional Stormwater Program (MS4s)

- 23 Permittees in Kent and Ottawa Counties
- Additional involvement from Ottawa County
- New member Village of Fruitport

#### Other Programs and Services

- Grand Rapids Whitewater
- Forest Hills Public Schools

#### **Agencies Awarding Grants:**

- Michigan Dept. Of Environmental Quality
  - Ottawa Conservation District
- Wege Foundation
- Healing Our Waters
- Pending for 2016 \$481,580

#### LGROW Memberships

Several new partners from diverse organizations





### LGROW Video

https://vimeo.com/150888477

Pw: Igrow



## Grand Valley Metropolitan Council

Annual Report 2015