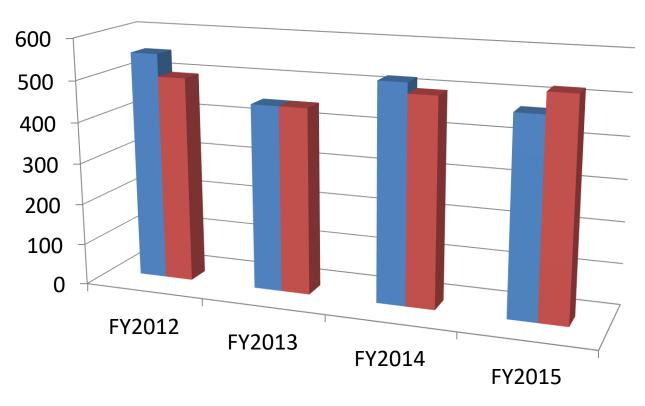

#### **Traffic Count Data Collection**

■ MPO ■ Local Agencies

| МРО | Cities/RC         |  |  |
|-----|-------------------|--|--|
| 554 | 500               |  |  |
| 450 | 450               |  |  |
| 525 | 500               |  |  |
| 475 | 525               |  |  |
|     | 554<br>450<br>525 |  |  |