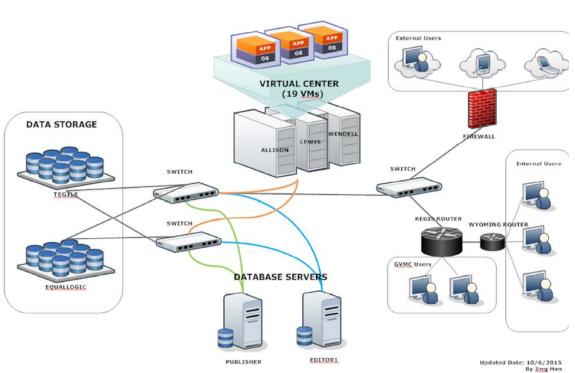

ere "virtualized" with the physical server decommissioned. Now 5 physical servers rather than 17
- Prior to the upgrade software in REGIS would freeze or slowdown on a regular basis. Speed significantly increased after Phase 1
- Key Networking Components updated
- No REGIS down time since upgrade was completed

"I am really seeing a huge improvement in speed in ArcView – I typically will turn off some of the layers prior to switching PPN or panning but I tried it with ortho & contours both on and it was faster than before with just the basic white with only basic layers!! I have to say I'm thrilled! " – Robin Rothley –Grand Rapids Township





## Before Phase 1









### **After Phase 1**









## Current REGIS Data Center



#### **NEW REGIS SYSTEM -- Grand Valley Metro Council**







## **Project Spotlights**

"REGIS makes such great maps for me. Our board uses all the maps and really appreciates the visual."- Vicki Mesik EGR Assessor

- Audit of Minimum Assessing Requirements (AMAR) Mapping Support
- •Building Permit Document Management
- -Over 2,000+ documents scanned (screencast video)
- •eREGIS (Screencast Video)
- Cemetery Mapping/Data Management-24 Cemeteries completed





| OBJECTID * | Local Id *   | Cemetery Name             | Government Unit Name | Block Number                              | Plot Number               | Gra  | af