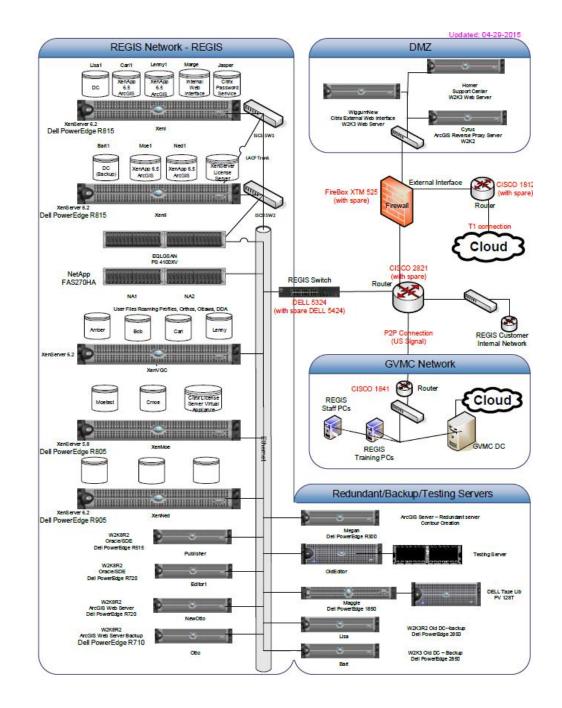

## Data Center/System Upgrade

- Major Goals:
  - Total Audit of REGIS System by Trivalent Group
    - A stable system that is reliable and dependable for the REGIS Membership
    - Replace all equipment that was end of life and no longer qualified for factory warranties
    - Ensure infrastructure is functioning at optimal levels
    - Build Confidence in the System
    - Reduce the amount of hardware
      - Energy (cost down 70% Jan 2015 to Jan 2016)
      - Hardware maintenance cost down 34%

## Data Center Phase 1 & 2 Highlights

- Aging Data Storage and Old Tape backup library replaced
- 12 Servers were "virtualized" with the physical server decommissioned. Now 5 physical servers rather than 17
- Prior to the upgrade software in REGIS would freeze or slowdown on a regular basis. Speed significantly increased after Phase 1
- Key Networking Components updated
- No REGIS down time since upgrade was completed

## Current REGIS Data Center