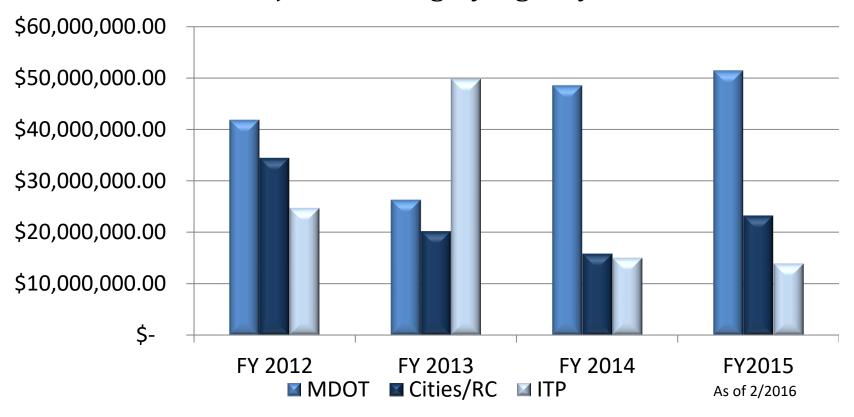

#### Project Funding By Agency

|         | MDOT         | Cities/RC    | ITP          |
|---------|--------------|--------------|--------------|
| FY 2012 | \$41,857,000 | \$34,386,000 | \$24,753,000 |
| FY 2013 | \$26,302,000 | \$20,180,600 | \$49,860,000 |
| FY 2014 | \$48,577,600 | \$15,796,396 | \$15,067,300 |
| FY 2015 | \$51,445,895 | \$23,187,111 | \$13,947,263 |